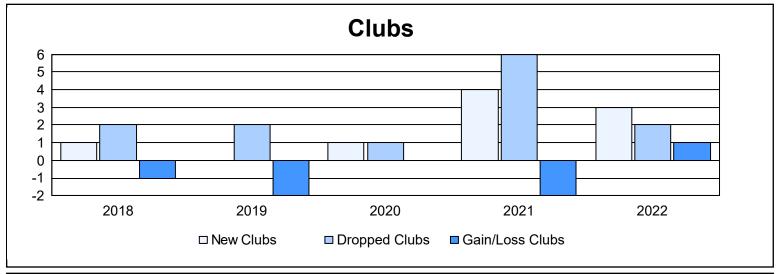

District 2 T1 As of June 2022 Cumulative

| Year      | New<br>Clubs | Dropped<br>Clubs | Gain/<br>Loss<br>Clubs | New<br>Members | Charter<br>Members | Reinstate<br>Members | Transfer<br>Members | Total<br>Member<br>Added | Total<br>Members<br>Dropped | Gain/<br>Loss<br>Members |
|-----------|--------------|------------------|------------------------|----------------|--------------------|----------------------|---------------------|--------------------------|-----------------------------|--------------------------|
| 2017-2018 | 1            | 2                | -1                     | 175            | 21                 | 5                    | 7                   | 208                      | 245                         | -37                      |
| 2018-2019 | 0            | 2                | -2                     | 129            | 5                  | 30                   | 5                   | 169                      | 222                         | -53                      |
| 2019-2020 | 1            | 1                | 0                      | 65             | 53                 | 1                    | 2                   | 121                      | 182                         | -61                      |
| 2020-2021 | 4            | 6                | -2                     | 115            | 87                 | 6                    | 1                   | 209                      | 222                         | -13                      |
| 2021-2022 | 3            | 2                | 1                      | 268            | 107                | 41                   | 4                   | 420                      | 226                         | 194                      |
| Average   | 2            | 3                | -1                     | 150            | 55                 | 17                   | 4                   | 225                      | 219                         | 6                        |